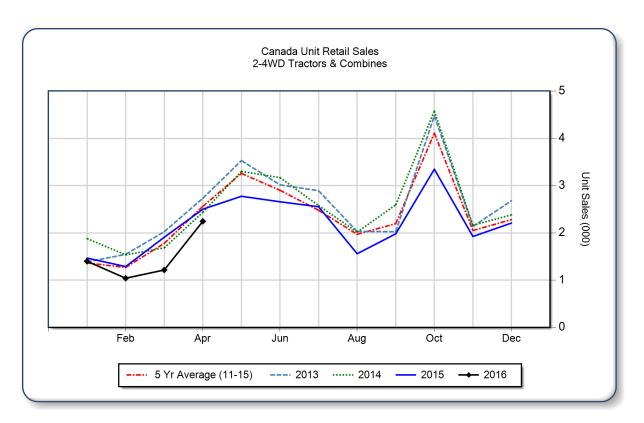

## AEM Canada Ag Tractor and Combine Report April 2016

Copyright, AEM. All rights reserved. If data is referenced, please acknowledge AEM as the source.

|                                | April |       |       | YTD - April |       |       | Beginning<br>Inventory |
|--------------------------------|-------|-------|-------|-------------|-------|-------|------------------------|
|                                | 2016  | 2015  | %Chg  | 2016        | 2015  | %Chg  | Apr 2016               |
| <b>2WD Farm Tractors</b>       |       |       |       |             |       |       |                        |
| < 40 HP                        | 1,144 | 1,256 | -8.9  | 2,714       | 3,237 | -16.2 | 10,669                 |
| 40 < 100 HP                    | 504   | 479   | 5.2   | 1,491       | 1,596 | -6.6  | 4,651                  |
| 100+ HP                        | 353   | 523   | -32.5 | 1,060       | 1,618 | -34.5 | 2,422                  |
| <b>Total 2WD Farm Tractors</b> | 2,001 | 2,258 | -11.4 | 5,265       | 6,451 | -18.4 | 17,742                 |
| <b>4WD Farm Tractors</b>       | 97    | 162   | -40.1 | 296         | 380   | -22.1 | 331                    |
| <b>Total Farm Tractors</b>     | 2,098 | 2,420 | -13.3 | 5,561       | 6,831 | -18.6 | 18,073                 |
| Self-Prop Combines             | 147   | 81    | 81.5  | 338         | 332   | 1.8   | 492                    |